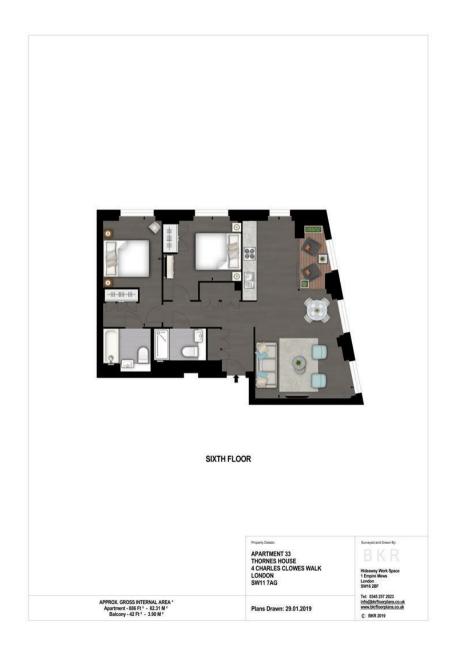

#### £1,095 Per Week

A spacious 2 double bedroom, two-bathroom apartment of approx.886sq.ft (82.31sq.m) located in Thornes House, part of The Residence Collection in Nine Elms. This elegant apartment is on the 6th floor of this development which for the residents' private use features a 24-hour concierge, gym, media room, board room and dedicated building manager. Ideally located within close walking distance to the extensive transport links at Vauxhall Station, amenities such as the Black Cab Coffee Co as well as a Waitrose convenience store a located nearby and you are also close to a host of other local shops and restaurants.

Please note furniture may differ to that shown in the current photos.

- · 2 Bedroom
- · 886sq.ft (82.3sq.m)
- · 2 Bathrooms (1 En-Suite)
- · Open Plan Reception
- · Modern Kitchen
- · Balcony
- · 24 Hour Concierge
- · Residents Gym
- · Underfloor Heating
- · 0.2 Miles from Nine Elms Tube Station